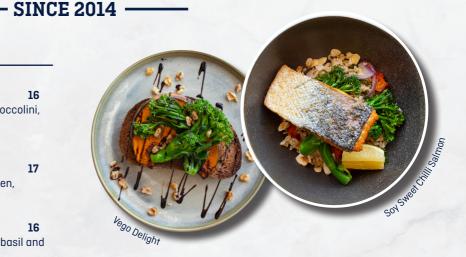

and melted cheese

sauce on turkish bread served with a side of chips

### BACON WRAPPED CHICKEN

Chicken breast wrapped in grilled bacon, served with roast pumpkin, grilled broccolini and hollandaise

STEAK SANDWICH Grilled steak fillet with caramelised onion, red capsicum, lettuce, BBO

FISH & CHIPS

Beer battered fried fish fillets, served with chips, tartar sauce and

#### **BURGERS** -

#### SOUTHERN FRIED CHICKEN BURGER

Deep-fried buttermilk chicken breast with avocado, mixed salad, tasty cheese and aioli on a milk bun served with chips

WARRIOR BURGER

Beef patty, fried egg, cheese, lettuce, caramelised onion, tomato with BBQ sauce on a milk bun served with chips

**VEGGIE BURGER [V]** 

Chickpea patty with tomato, lettuce, tasty cheese and aioli on a milk bun

served with chips



## BOWLS

#### **LEAN & MEAN BOWL**

LUNCH

Grilled Portuguese chicken, sweet potato, sautéed kale, cherry

tomatoes and spanish onions; topped with two poached eggs and citrus vinaigrette

+ add bacon/chorizo

+ add cured salmon

#### **VEGELICIOUS [VG]**

Quinoa, broccolini, carrot, pumpkin, kale, beetroot mix, beetroot hummus and zucchini noodles with citrus vinaigrette

+ add grilled chicken/haloumi

#### PUMPKIN & FETA SALAD [V]

Spiced and roasted pumpkin, served on a bed of roquette, cherry tomatoes, avocado, feta and walnuts drizzled with citrus vinaigrette

+ add grilled chicken

### SUPERFOODS BOWL [V]

Avocado, edamame beans, quinoa, sweet potato and kale with citrus

+ add grilled chicken

## SOY SWEET CHILLI SALMON

Grilled salmon fillet on a bed of brown rice, roasted almon