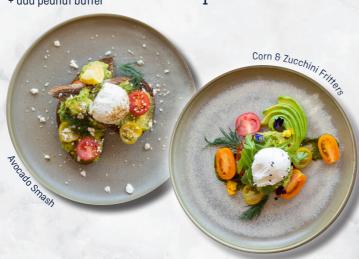

heesy omelette with red capsicum, mushroom, onion, baby spinach

+ add bacon/chorizo

+ add cured salmon

BREAKFAST STACK

Toasted sourdough, stacked with sautéed kale, avocado, sliced tomato, bacon, poached eggs (2) and melted cheese; served with a balsamic

**MEDITERRANEAN EGGS** 

Poached eggs (2) and chorizo, served on a bed of beetroot hummus, spanish onion, cherry tomatoes, feta and roquette salad with sourdough

CORN & ZUCCHINI FRITTERS [V]

Sweet corn and zucchini fritters, topped with a poached egg, roquette, avocado, tomato relish, pesto and a wedge of lemon

+ add bacon/chorizo/grilled haloumi

+ add cured salmon

A-SIGH BOWL [VG]

Amazonian acai blended with coconut water and banana; topped with chia seeds, coconut flakes, granola, nuts and seasonal fruit

+ add peanut butter



FETA/HOLLANDAISE/TOMATO RELISH/GARLIC AIOLI EGGS (2)/HASH BROWNS (2)/ MUSHROOMS/SPINACH 3.5 AVOCADO/BACON/HALOUMI/CHORIZO/GRILLED CHICKEN **CURED SALMON** 

= VEGETARIAN

= VFGAN

\*Gluten Free options available

\*All dishes may contain traces of nuts, seeds and seafood.

#### **TOAST TOPPERS**

**VEGO DELIGHT [VG]** 

Toasted sourdough topped with spiced roast pumpkin, grilled broccolini, crushed walnuts and hummus

+ add grilled haloumi [V]

**CHICKEN AVO MELT** 

Toasted sourdough topped with smashed avocado, grilled chicken, spinach, sliced tomato and melted cheese

MUSHROOM BRUSCHETTA [V]

Toasted sourdough topped with mixed mushrooms, feta, garlic, basil and balsamic glaze

ANTIPASTO MELT

Toasted sourdough topped with grilled marinated vegetables and melted

+ add grilled chicken